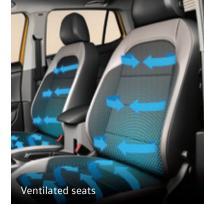

#### Mode On

Cooled glove box and smart storage

The intuitive and thoughtful Taigun helps you play smart to stay ahead in the hustle. The Volkswagen signature flat bottom multi-function steering wheel allows you stay on top of all that drives you ahead. While the smart touch Climatronic AC and the ventilated seats set the temperature and keep you comfortable in any condition.