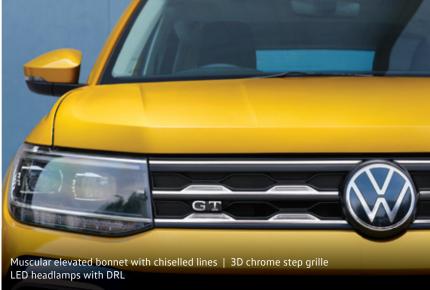

### Mode On

Vibrant, charismatic and dressed to hustle, the Taigun turns heads as it blazes its own path. Leading with a bold 3D chrome step grille, it makes a power move, even as it stands. The muscular elevated bonnet towers above all those in its presence. While the first-in-segment\* Infinity LED tail lamps leave them awestruck. The sleek electric sunroof ensures that the Taigun exudes style from every angle.