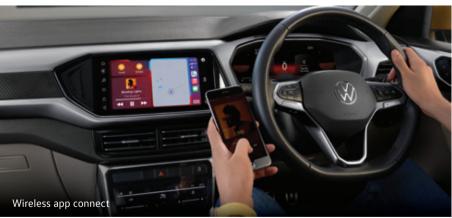

# **Tech** Mode On

When it comes to technology, the Taigun is one step ahead. With the largest-in-segment\* 20.32 cm digital cockpit, the Taigun always gives you an insight about your driving style. While the 25.6 cm VW Play touchscreen infotainment ensures that you stay connected to the hustle.