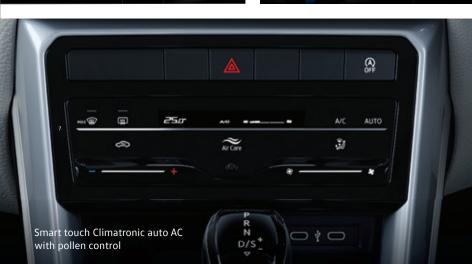

#### Mode On

Cooled glove box and smart storage

The intuitive and thoughtful Taigun helps you play smart to stay ahead in the hustle. The Volkswagen signature flat bottom multi-function steering wheel allows you stay on top of all that drives you ahead. While the smart touch Climatronic AC and the ventilated seats set the temperature and keep you comfortable in any condition.