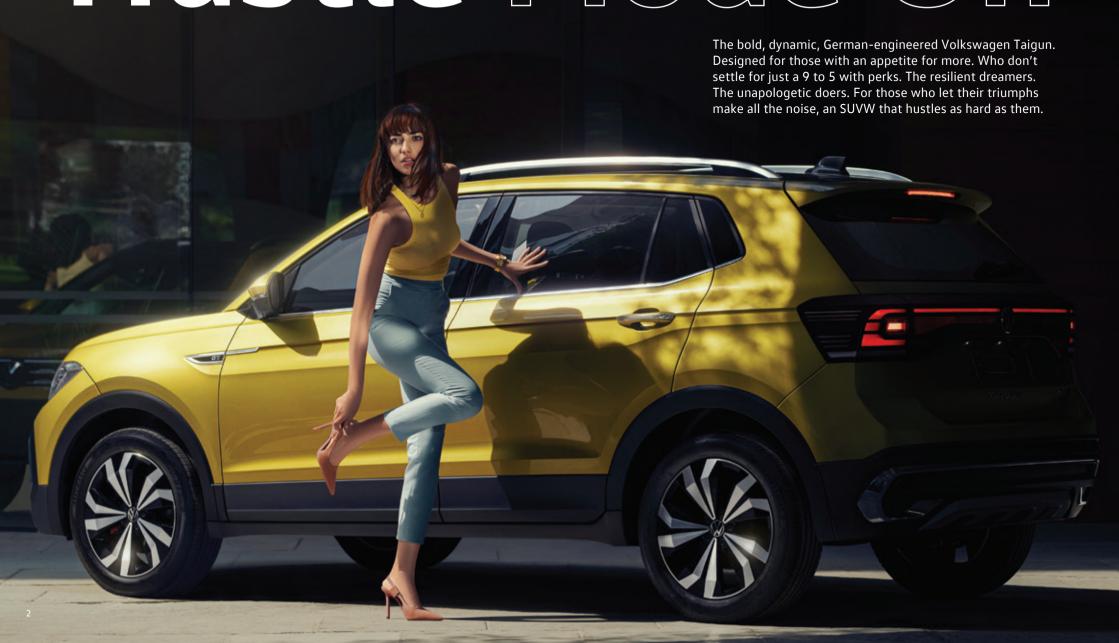

### Mode On

Vibrant, charismatic and dressed to hustle, the Taigun turns heads as it blazes its own path. Leading with a bold 3D chrome step grille, it makes a power move, even as it stands. The muscular elevated bonnet towers above all those in its presence. While the first-in-segment\* Infinity LED tail lamps leave them awestruck. The sleek electric sunroof ensures that the Taigun exudes style from every angle.