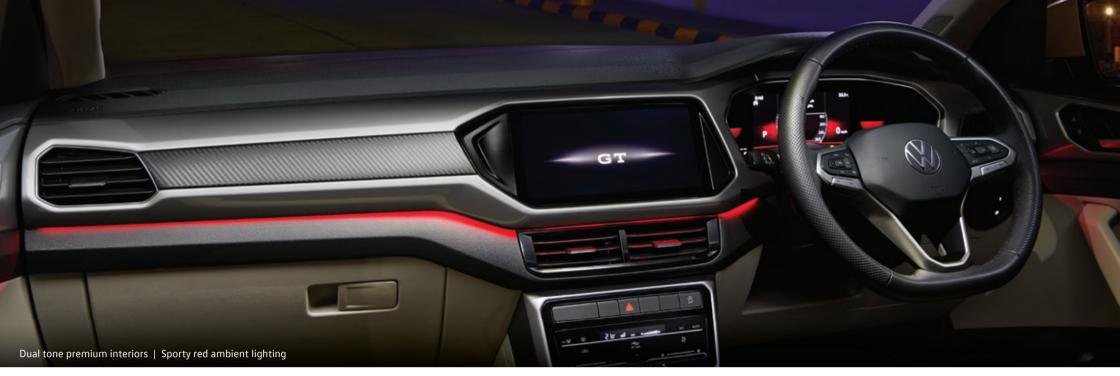

# **Vibrant** colours

Once inside, the Taigun sets the mood for your hustle, with its sporty ambient lighting. The dual tone premium interiors are designed by and for those with an eye for detail. The carbon finish complements the sporty look, while the massive boot space lets you accommodate a lot more in your everyday hustle.