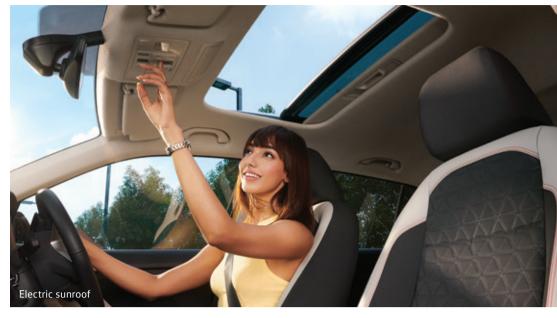

### Mode On

Vibrant, charismatic and dressed to hustle, the Taigun turns heads as it blazes its own path. Leading with a bold 3D chrome step grille, it makes a power move, even as it stands. The muscular elevated bonnet towers above all those in its presence. While the first-in-segment\* Infinity LED tail lamps leave them awestruck. The sleek electric sunroof ensures that the Taigun exudes style from every angle.