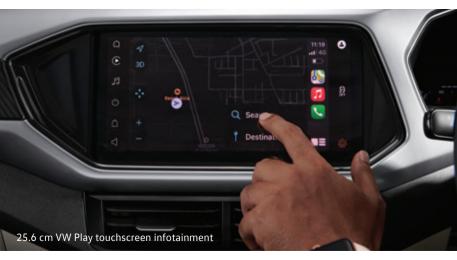

# **Tech** Mode On

When it comes to technology, the Taigun is one step ahead. With the largest-in-segment\* 20.32 cm digital cockpit, the Taigun always gives you an insight about your driving style. While the 25.6 cm VW Play touchscreen infotainment ensures that you stay connected to the hustle.