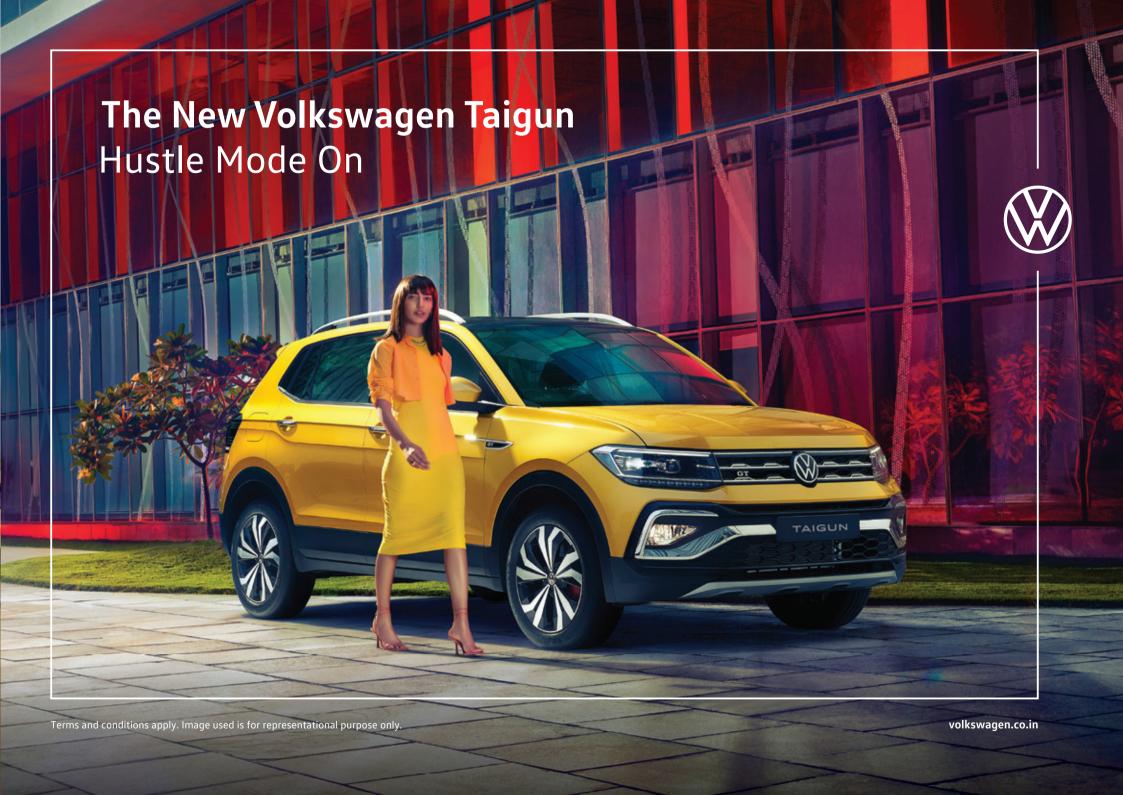

### Mode On

Vibrant, charismatic and dressed to hustle, the Taigun turns heads as it blazes its own path. Leading with a bold 3D chrome step grille, it makes a power move, even as it stands. The muscular elevated bonnet towers above all those in its presence. While the first-in-segment\* Infinity LED tail lamps leave them awestruck. The sleek electric sunroof ensures that the Taigun exudes style from every angle.