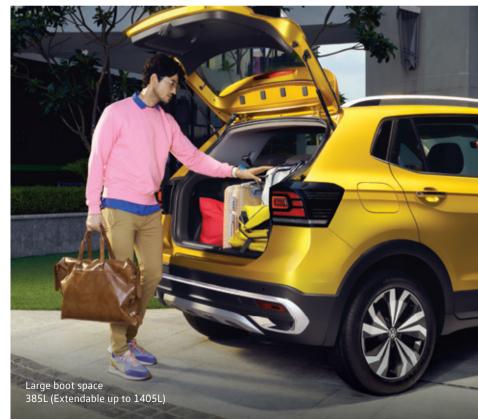

# **Vibrant** colours

Once inside, the Taigun sets the mood for your hustle, with its sporty ambient lighting. The dual tone premium interiors are designed by and for those with an eye for detail. The carbon finish complements the sporty look, while the massive boot space lets you accommodate a lot more in your everyday hustle.