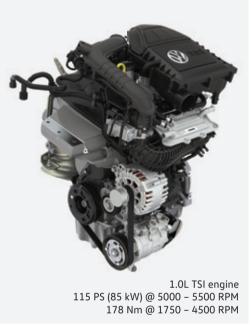

#### Mode On

The thrill of hustle is in the chase of perfection. With the revolutionary TSI engine at its heart, the Taigun brings to the race, unabashed power combined with thoughtful efficiency. The 1.0L TSI engine available with manual and automatic transmission options, and the 1.5L TSI EVO engine that comes with manual and DSG transmission options, lets you pick the best combination to set the pace for every chase. The Manila alloy wheels provide that edge to complement the Taigun's performance.