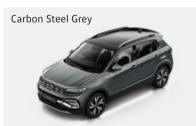

### Mode On

Vibrant, charismatic and dressed to hustle, the Taigun turns heads as it blazes its own path. Leading with a bold 3D chrome step grille, it makes a power move, even as it stands. The muscular elevated bonnet towers above all those in its presence. While the first-in-segment\* Infinity LED tail lamps leave them awestruck. The sleek electric sunroof ensures that the Taigun exudes style from every angle.