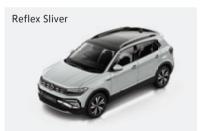

### Mode On

Vibrant, charismatic and dressed to hustle, the Taigun turns heads as it blazes its own path. Leading with a bold 3D chrome step grille, it makes a power move, even as it stands. The muscular elevated bonnet towers above all those in its presence. While the first-in-segment\* Infinity LED tail lamps leave them awestruck. The sleek electric sunroof ensures that the Taigun exudes style from every angle.