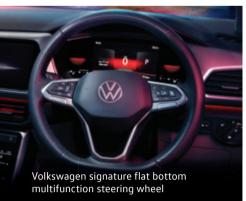

#### Mode On

Cooled glove box and smart storage

The intuitive and thoughtful Taigun helps you play smart to stay ahead in the hustle. The Volkswagen signature flat bottom multi-function steering wheel allows you stay on top of all that drives you ahead. While the smart touch Climatronic AC and the ventilated seats set the temperature and keep you comfortable in any condition.