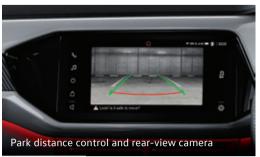

## **Safe** Mode On

No one ever hustled to the top by playing it safe. Until now. Armed with over 40 world-class safety features like ESC (Electronic stability control) and multi-collision brakes as standard, and up to 6 airbags, the Taigun's reliable German-engineering will always keep you safe, as you go all in.