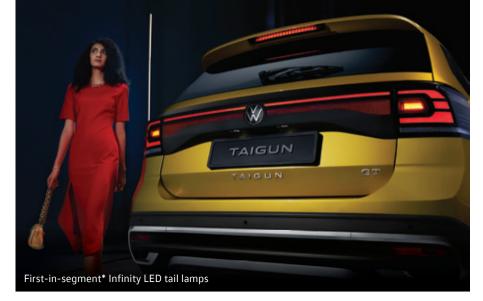

### Mode On

Vibrant, charismatic and dressed to hustle, the Taigun turns heads as it blazes its own path. Leading with a bold 3D chrome step grille, it makes a power move, even as it stands. The muscular elevated bonnet towers above all those in its presence. While the first-in-segment\* Infinity LED tail lamps leave them awestruck. The sleek electric sunroof ensures that the Taigun exudes style from every angle.