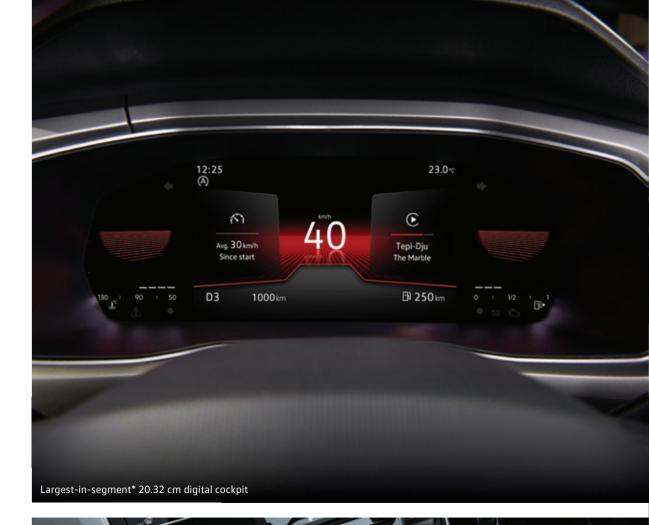

# **Tech** Mode On

When it comes to technology, the Taigun is one step ahead. With the largest-in-segment\* 20.32 cm digital cockpit, the Taigun always gives you an insight about your driving style. While the 25.6 cm VW Play touchscreen infotainment ensures that you stay connected to the hustle.