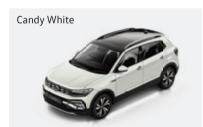

### Mode On

Vibrant, charismatic and dressed to hustle, the Taigun turns heads as it blazes its own path. Leading with a bold 3D chrome step grille, it makes a power move, even as it stands. The muscular elevated bonnet towers above all those in its presence. While the first-in-segment\* Infinity LED tail lamps leave them awestruck. The sleek electric sunroof ensures that the Taigun exudes style from every angle.